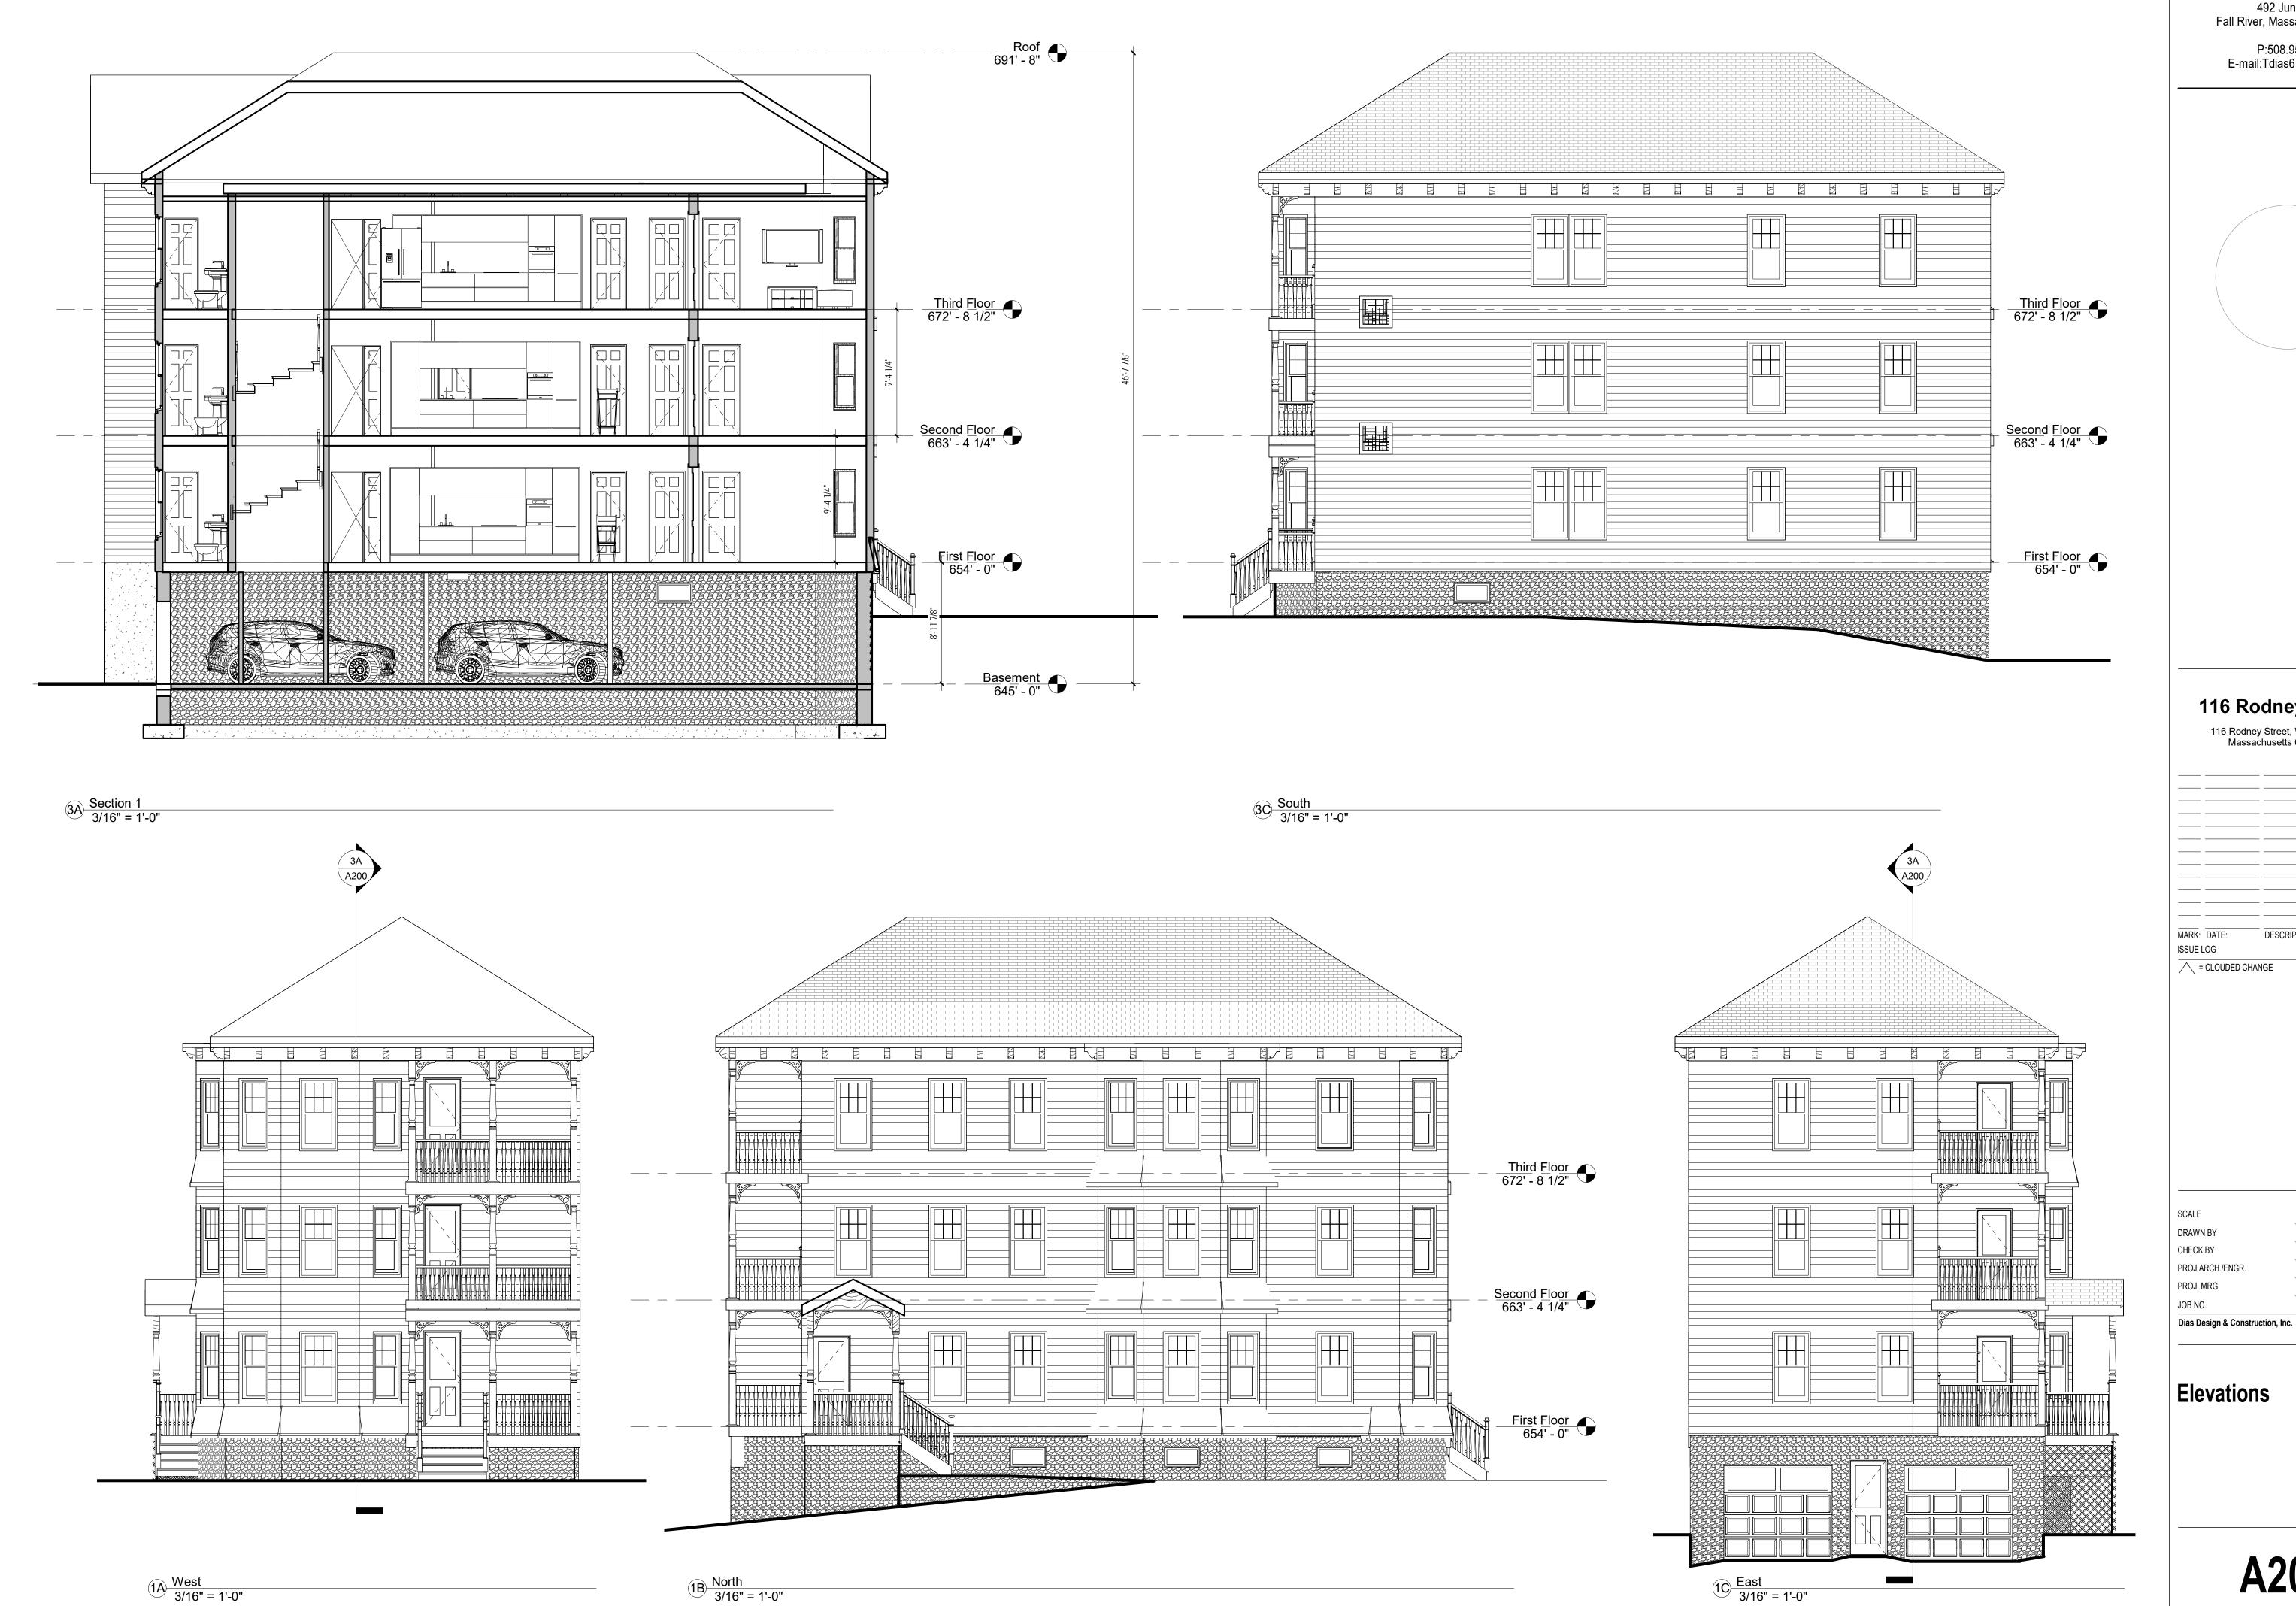

## **Elevations**

A200

Dias Design & Construction, Inc. 492 June Street Fall River, Massachusetts 02720

P:508.951.2229 E-mail:Tdias616@msn.com

## 116 Rodney Street

116 Rodney Street, Worcester Massachusetts 01606

| MARK:   | DATE: | DESCRIPTION: |
|---------|-------|--------------|
| ISSUE I | _OG   |              |

SCALE DRAWN BY CHECK BY PROJ.ARCH./ENGR. PROJ. MRG. JOB NO. Project Number Dias Design & Construction, Inc.

## **Elevations**

**A200**