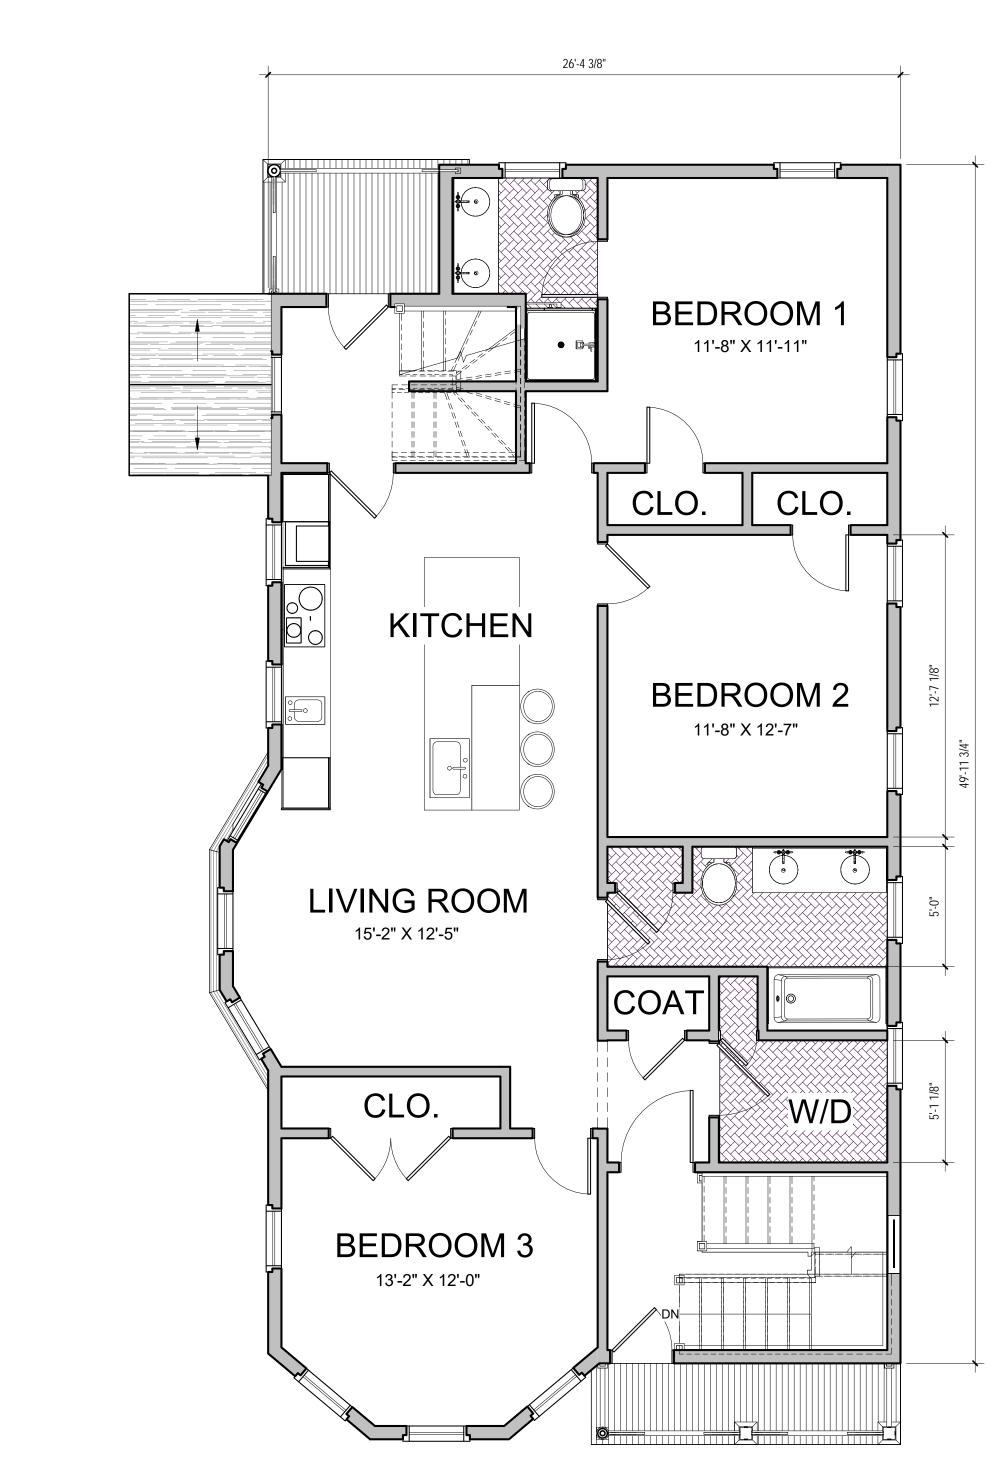

Floor Plans

Dias Design & Construction, Inc.

A110

3 New Third Floor 1/4" = 1'-0"

28'-4 5/8"

BEDROOM 1

BEDROOM 2

||COAT|

CLO.

W/D

FRONT

PORCH

REAR

PORCH

KITCHEN

LIVING ROOM

CLO.

BEDROOM 3

2 New Second Floor 1/4" = 1'-0"

1 New First Floor 1/4" = 1'-0"

PORCH

STAIR 2

**KITCHEN** 

LIVING ROOM

CLO.

BEDROOM 3

Dias Design & Construction, Inc. 492 June Street Fall River, Massachusetts 02720

P:508.951.2229 E-mail:Tdias616@msn.com