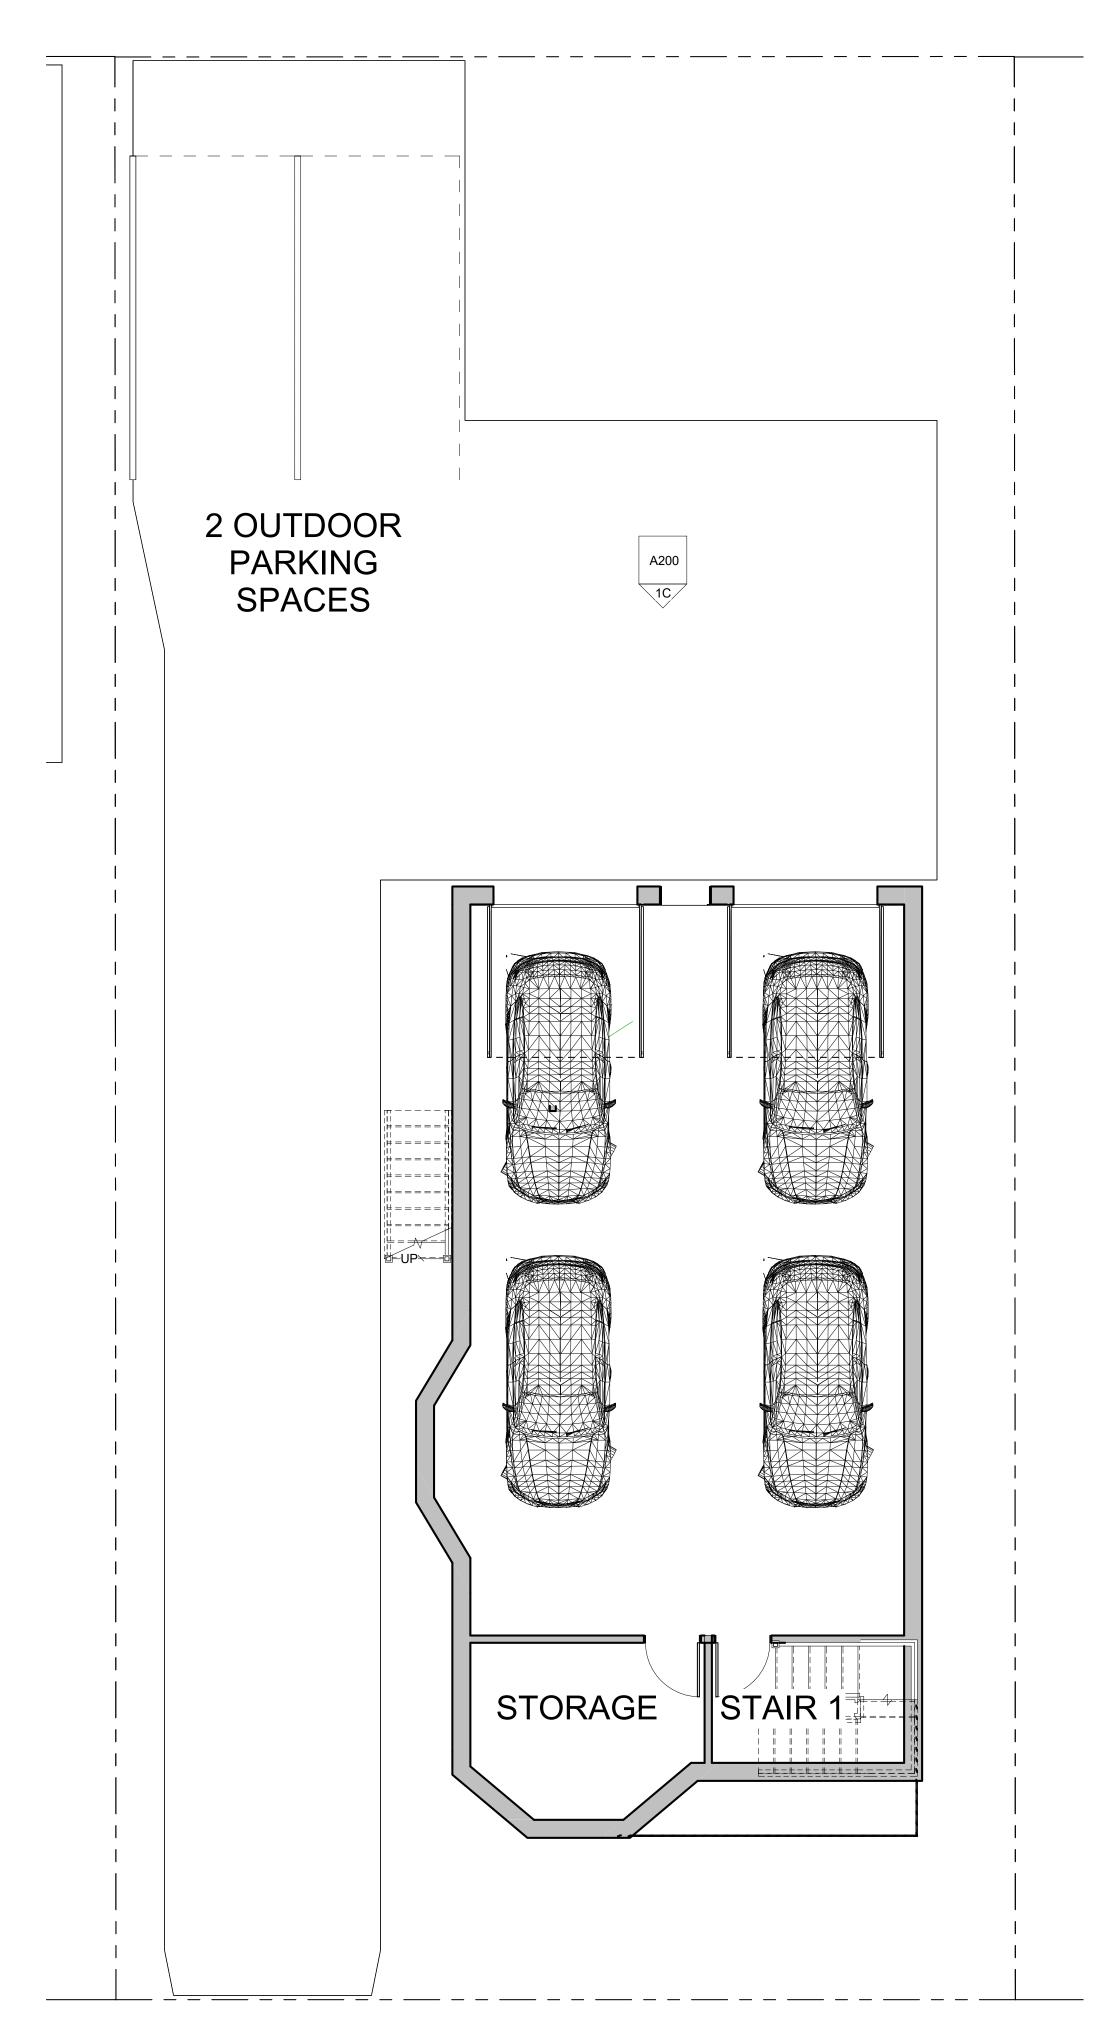

= CLOUDED CHANGE

DRAWN BY CHECK BY PROJ.ARCH./ENGR. PROJ. MRG. JOB NO. Project Number

**Basement Plan** 

Dias Design & Construction, Inc.

A100

P:508.951.2229 E-mail:Tdias616@msn.com

BEDROOM 1

BEDROOM 2

BATHROOM

W/D

COAT

STAIR 1

ENTRY

116 Rodney Street 116 Rodney Street, Worcester Massachusetts 01606

MARK: DATE: DESCRIPTION: = CLOUDED CHANGE

SCALE DRAWN BY CHECK BY PROJ.ARCH./ENGR. PROJ. MRG. JOB NO. Project Number