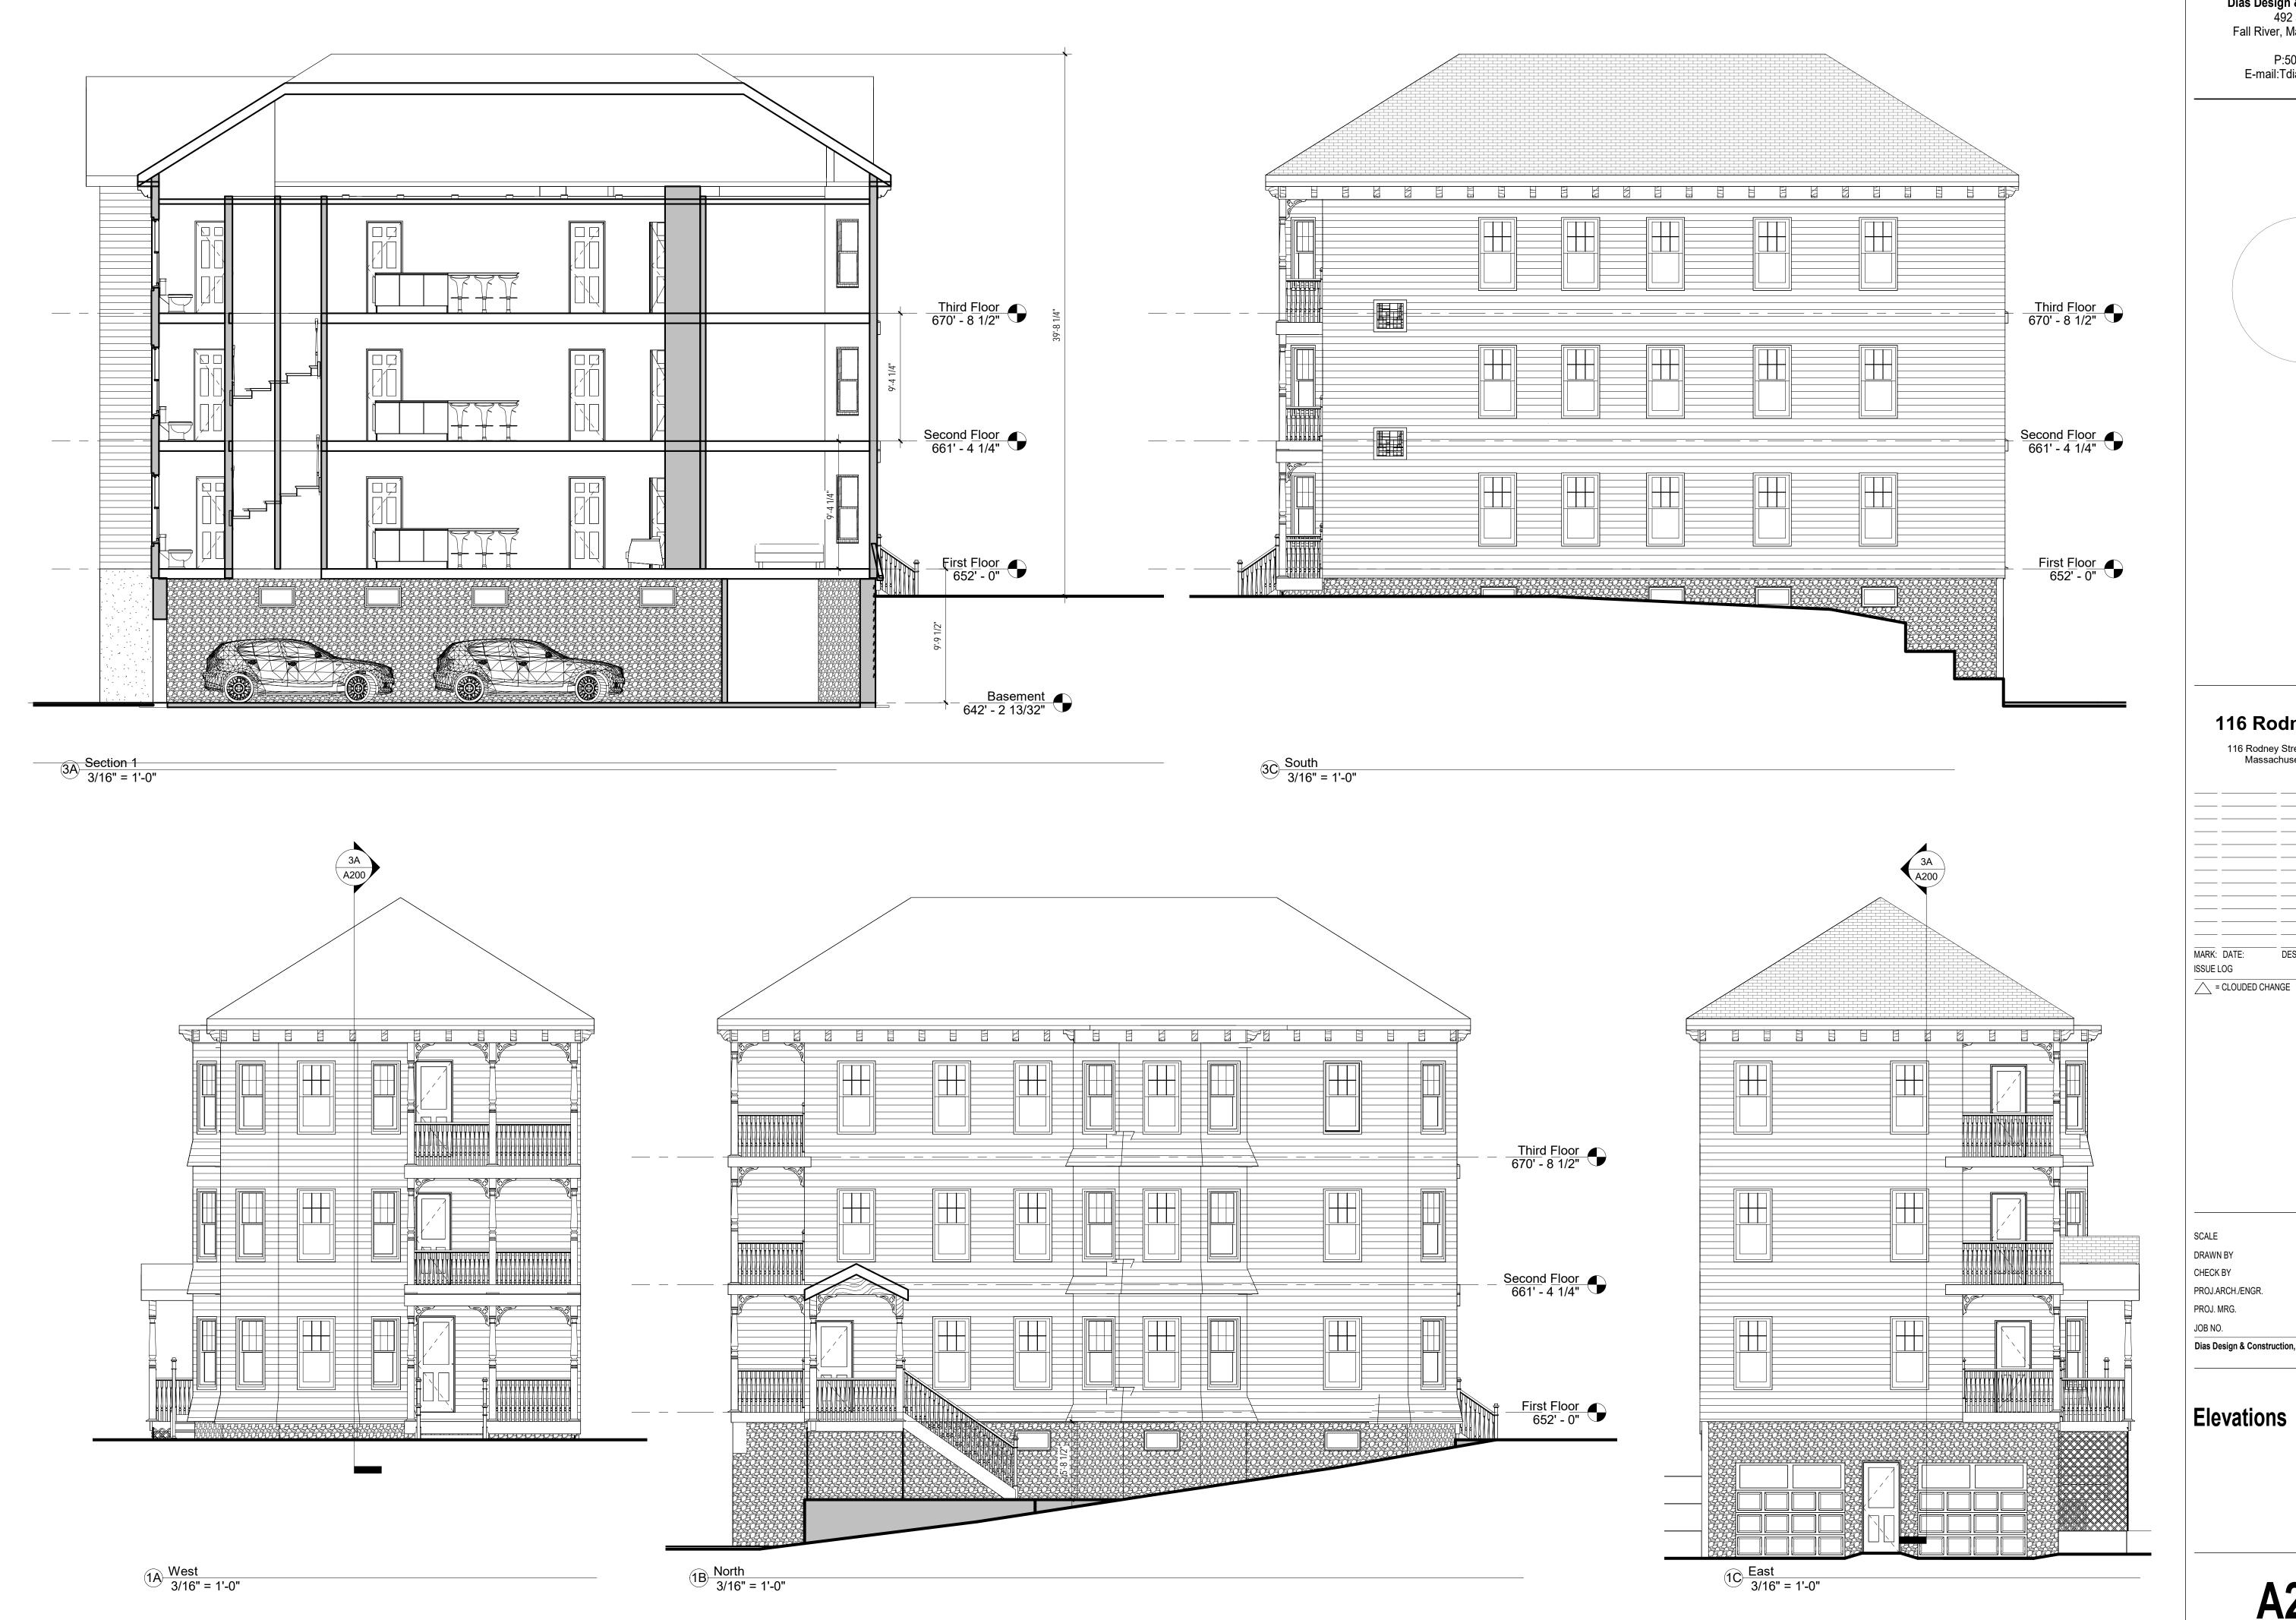

## **Elevations**

A200

Dias Design & Construction, Inc. 492 June Street Fall River, Massachusetts 02720

P:508.951.2229 E-mail:Tdias616@msn.com

## 116 Rodney Street

116 Rodney Street, Worcester Massachusetts 01606

| MARK:   | DATE: | DESCRIPTION: |
|---------|-------|--------------|
| ISSUE I | _OG   |              |

SCALE DRAWN BY CHECK BY PROJ.ARCH./ENGR. PROJ. MRG. JOB NO. Project Number Dias Design & Construction, Inc.

## **Elevations**

**A200**