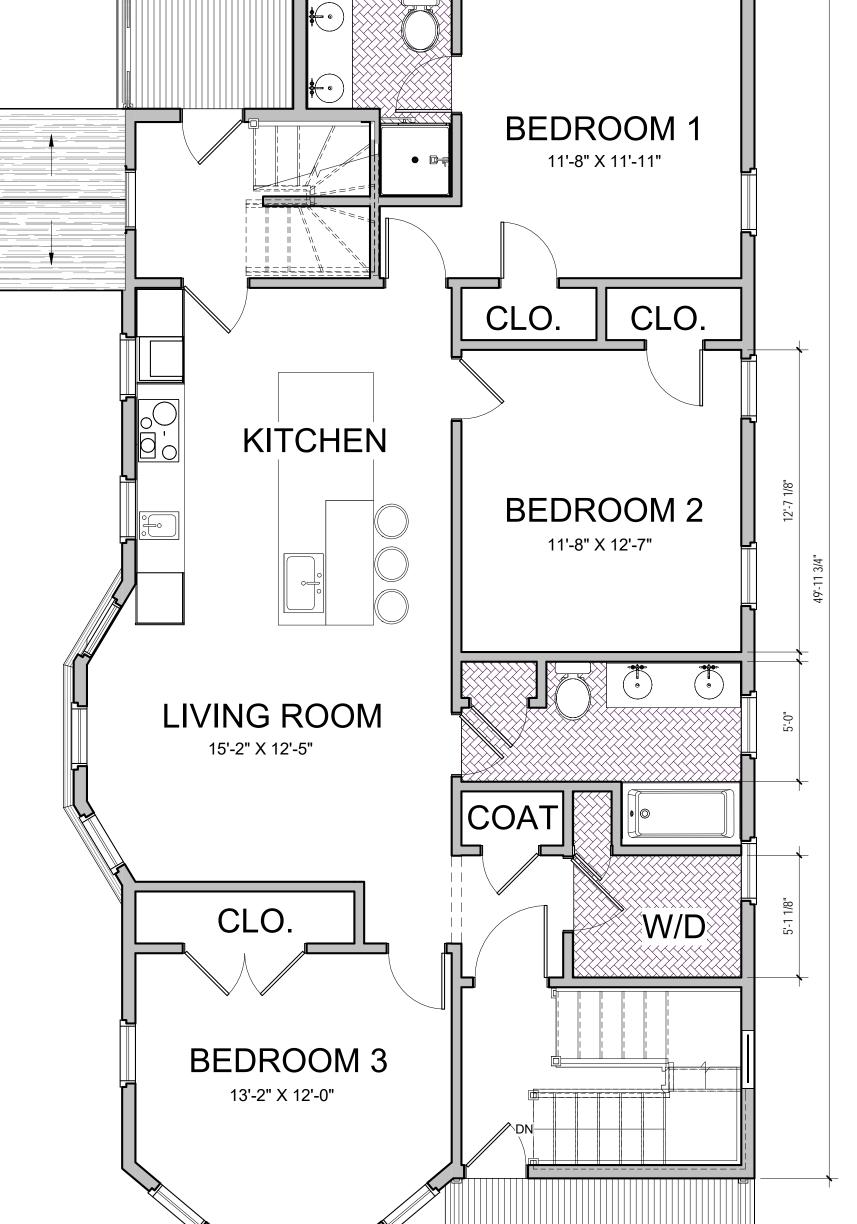

Floor Plans

Dias Design & Construction, Inc.

A110

3 New Third Floor 1/4" = 1'-0"

28'-4 5/8"

BEDROOM 1

BEDROOM 2

||COAT|

CLO.

W/D

FRONT

PORCH

REAR

PORCH

KITCHEN

LIVING ROOM

CLO.

BEDROOM 3

2 New Second Floor 1/4" = 1'-0"

1 New First Floor 1/4" = 1'-0"

PORCH

STAIR 2

**KITCHEN** 

LIVING ROOM

CLO.

BEDROOM 3

Dias Design & Construction, Inc. 492 June Street Fall River, Massachusetts 02720

P:508.951.2229 E-mail:Tdias616@msn.com