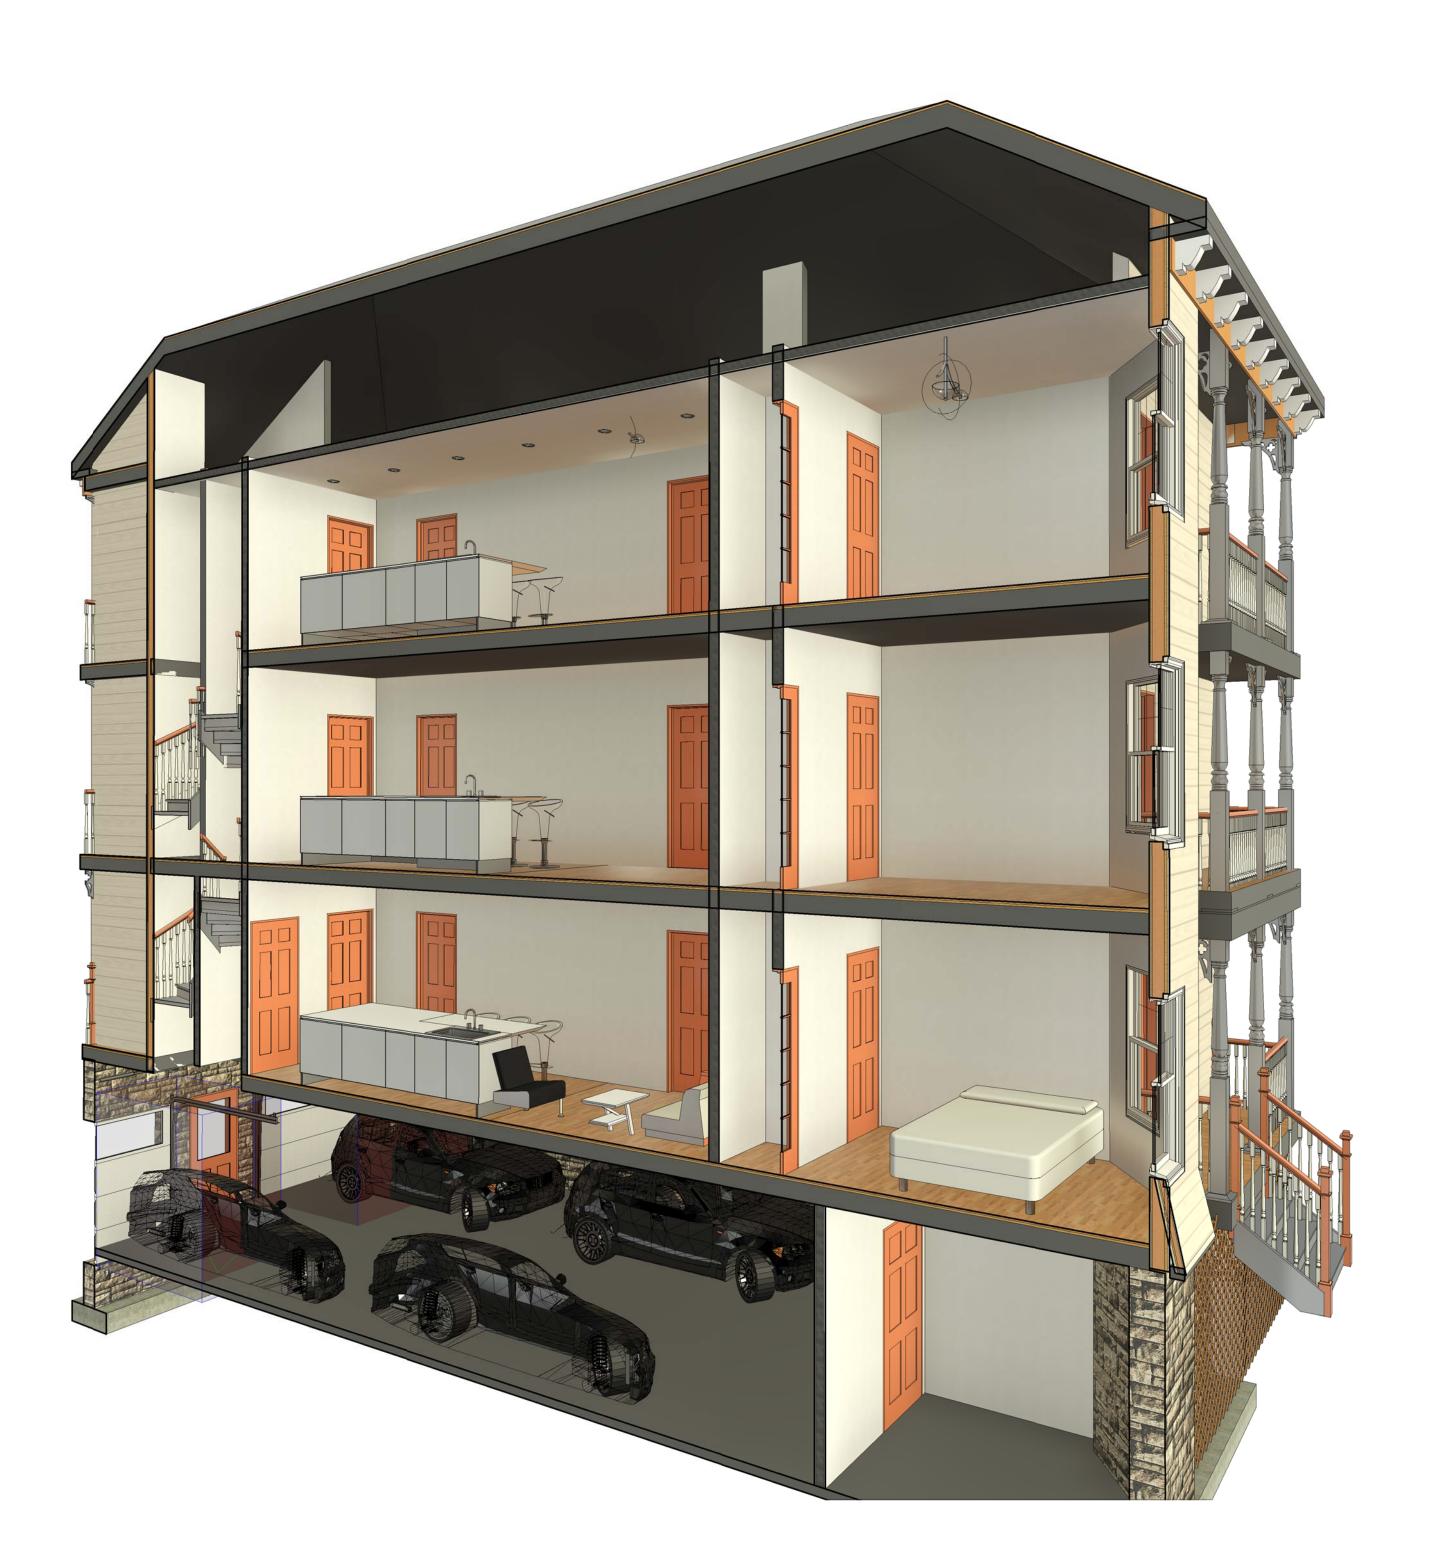

= CLOUDED CHANGE

DRAWN BY CHECK BY PROJ.ARCH./ENGR. PROJ. MRG. JOB NO. Project Number

**Basement Plan** 

Dias Design & Construction, Inc.

A100

P:508.951.2229 E-mail:Tdias616@msn.com

BEDROOM 1

BEDROOM 2

BATHROOM

W/D

COAT

STAIR 1

ENTRY

116 Rodney Street 116 Rodney Street, Worcester Massachusetts 01606

MARK: DATE: DESCRIPTION: = CLOUDED CHANGE

SCALE DRAWN BY CHECK BY PROJ.ARCH./ENGR. PROJ. MRG. JOB NO. Project Number

Floor Plans

Dias Design & Construction, Inc.

A110

3 New Third Floor 1/4" = 1'-0"

28'-4 5/8"

BEDROOM 1

BEDROOM 2

||COAT|

CLO.

W/D

FRONT

PORCH

REAR

PORCH

KITCHEN

LIVING ROOM

CLO.

BEDROOM 3

2 New Second Floor 1/4" = 1'-0"

1 New First Floor 1/4" = 1'-0"

PORCH

STAIR 2

**KITCHEN** 

LIVING ROOM

CLO.

BEDROOM 3

Dias Design & Construction, Inc. 492 June Street Fall River, Massachusetts 02720

P:508.951.2229 E-mail:Tdias616@msn.com